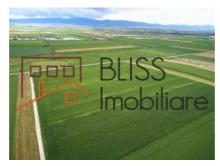

## **Description**

5,96 HA (59,600 sqm) plot located in the Feldioara area, in Brasov County.

This area is at a very short distance to Brasov (9 min) and the Brasov-Ghimbav International Airport (15 min) and just 1 km north of the Miele factory. The land is just 4 min away from the future A13 Brasov - Sibiu highway.

The property consists of 4 plots: 2 plots of 20,000 sqm each, one plot of 10,500 sqm, and one of 9.100 sqm.

The land offers a 350 m land frontage (to the highway) and 180 m to a side road. All utilities are nearby the boundary (gas, electricity, water, sewage).