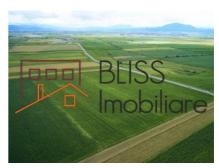

## **Description**

5,96 HA (59,600 sqm) plot located in the Feldioara area, in Brasov County.

This area is at a very short distance to Brasov (9 min) and the Brasov-Ghimbav International Airport (15 min) and just 1 km north of the Miele factory. The land is just 4 min away from the future A13 Brasov - Sibiu highway.

The property consists of 4 plots: 2 plots of 20,000 sqm each, one plot of 10,500 sqm, and one of 9.100 sqm.

The land offers a 350 m land frontage (to the highway) and 180 m to a side road. All utilities are nearby the boundary (gas, electricity, water, sewage).