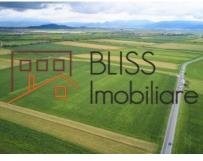

## **Description**

5,96 HA (59,600 sqm) plot located in the Feldioara area, in Brasov County.

This area is at a very short distance to Brasov (9 min) and the Brasov-Ghimbav International Airport (15 min) and just 1 km north of the Miele factory. The land is just 4 min away from the future A13 Brasov - Sibiu highway.

The property consists of 4 plots: 2 plots of 20,000 sqm each, one plot of 10,500 sqm, and one of 9.100 sqm.

The land offers a 350 m land frontage (to the highway) and 180 m to a side road. All utilities are nearby the boundary (gas, electricity, water, sewage).