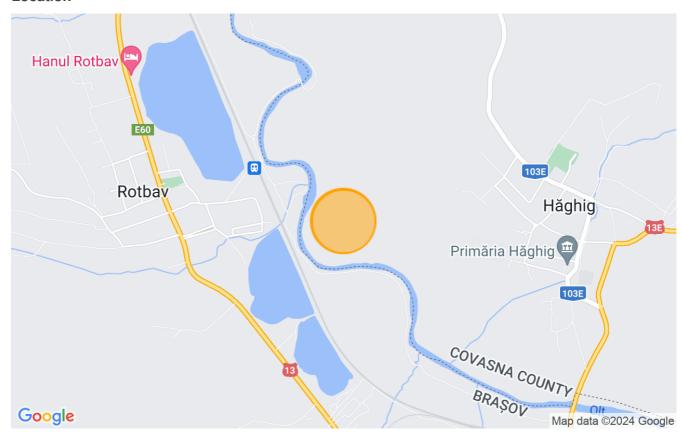

## Location

## **Description**

5,96 HA (59,600 sqm) plot located in the Feldioara area, in Brasov County.

This area is at a very short distance to Brasov (9 min) and the Brasov-Ghimbav International Airport (15 min) and just 1 km north of the Miele factory. The land is just 4 min away from the future A13 Brasov - Sibiu highway.