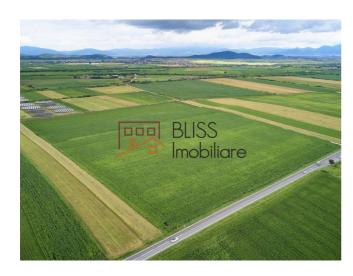

## **Description**

5,96 HA (59,600 sqm) plot located in the Feldioara area, in Brasov County.

This area is at a very short distance to Brasov (9 min) and the Brasov-Ghimbav International Airport (15 min) and just 1 km north of the Miele factory. The land is just 4 min away from the future A13 Brasov - Sibiu highway.

The property consists of 4 plots: 2 plots of 20,000 sqm each, one plot of 10,500 sqm, and one of 9.100 sqm.

The land offers a 350 m land frontage (to the highway) and 180 m to a side road. All utilities are nearby the boundary (gas, electricity, water, sewage).

This property benefits from PUZ for industrial projects, POT = 60%, CUT+1, height regime P+2E.

This land is ideal for a logistic park, industrial warehouses, services, etc;

| Land details             |                       |
|--------------------------|-----------------------|
| Land type                | Constructible land    |
| Size                     | 59,600 m <sup>2</sup> |
| Land usage coefficient   | 1                     |
| Percentage of occupation | 60%                   |
| Street openings          |                       |
| Road type                | Asphalt               |
| Protected area           | No                    |