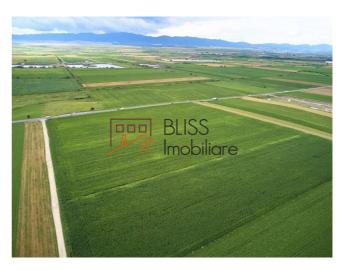

## **Description**

5,96 HA (59,600 sqm) plot located in the Feldioara area, in Brasov County.

This area is at a very short distance to Brasov (9 min) and the Brasov-Ghimbav International Airport (15 min) and just 1 km north of the Miele factory. The land is just 4 min away from the future A13 Brasov - Sibiu highway.

The property consists of 4 plots: 2 plots of 20,000 sqm each, one plot of 10,500 sqm, and one of 9.100 sqm.

The land offers a 350 m land frontage (to the highway) and 180 m to a side road. All utilities are nearby the boundary (gas, electricity, water, sewage).

This property benefits from PUZ for industrial projects, POT = 60%, CUT+1, height regime P+2E.

This land is ideal for a logistic park, industrial warehouses, services, etc;

| Land details             |                       |
|--------------------------|-----------------------|
| Land type                | Constructible land    |
| Size                     | 59,600 m <sup>2</sup> |
| Land usage coefficient   | 1                     |
| Percentage of occupation | 60%                   |
| Street openings          |                       |
| Road type                | Asphalt               |
| Protected area           | No                    |