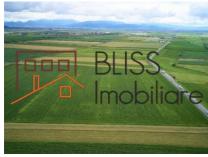

## **Description**

5,96 HA (59,600 sqm) plot located in the Feldioara area, in Brasov County.

This area is at a very short distance to Brasov (9 min) and the Brasov-Ghimbav International Airport (15 min) and just 1 km north of the Miele factory. The land is just 4 min away from the future A13 Brasov - Sibiu highway.

The property consists of 4 plots: 2 plots of 20,000 sqm each, one plot of 10,500 sqm, and one of 9.100 sqm.

The land offers a 350 m land frontage (to the highway) and 180 m to a side road. All utilities are nearby the boundary (gas, electricity, water, sewage).