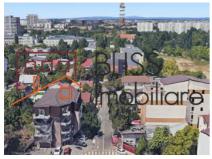

# urban land of 399 mp excellent for a residential project

Piata Chibrit, Bucharest

390,000 EUR 977 EUR / m<sup>2</sup>

Web Reference #905207

https://blissimobiliare.ro/en/land-for-sale-domenii-1-mai-grivitei-bucharest-905207

#### **Description**

BLISS Imobiliare presents to you an urban land with an area of 399 sqm, located in the area of Piaţa Chibrit. The land has 9.7 ml opening to the street.

## A 20-minute drive from the Arcul de Triumf and Herăstrău Park.

The construction regime is Gf+2+1RF, with a maximum POT of 70% and a maximum allowed CUT of 3.0 sqm ADC/sqm land. It is excellent for a residential project.