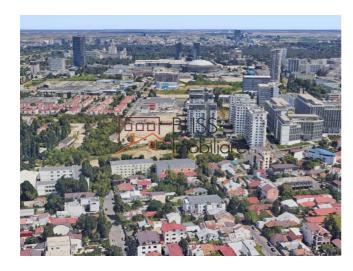

# urban land of 399 mp excellent for a residential project

Piata Chibrit, Bucharest

390,000 EUR 977 EUR / m<sup>2</sup>

Web Reference #905207

https://blissimobiliare.ro/en/land-for-sale-domenii-1-mai-grivitei-bucharest-905207

#### **Description**

BLISS Imobiliare presents to you an urban land with an area of 399 sqm, located in the area of Piaţa Chibrit. The land has 9.7 ml opening to the street.

## A 20-minute drive from the Arcul de Triumf and Herăstrău Park.

The construction regime is Gf+2+1RF, with a maximum POT of 70% and a maximum allowed CUT of 3.0 sqm ADC/sqm land. It is excellent for a residential project.