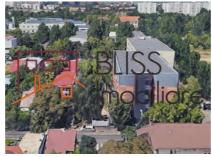

#### **Description**

BLISS Imobiliare presents to you an urban land with an area of 399 sqm, located in the area of Piaţa Chibrit. The land has 9.7 ml opening to the street.

Nearby are supermarkets (Mega Image, Lidl, Profi), Piata Chibrit, Piaţa Mureş, Bld. Expozitiei, Romexpo, University of Agronomic Sciences, medical centers, means of public transport.

| Land details             |                    |
|--------------------------|--------------------|
| Land type                | Constructible land |
| Size                     | 399 m²             |
| Land usage coefficient   | 3                  |
| Percentage of occupation | 70%                |
| Street openings          |                    |
| Road type                | Asphalt            |
| Protected area           | No                 |