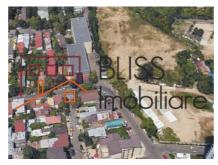

#### **Description**

BLISS Imobiliare presents to you an urban land with an area of 399 sqm, located in the area of Piaţa Chibrit. The land has 9.7 ml opening to the street.

Nearby are supermarkets (Mega Image, Lidl, Profi), Piata Chibrit, Piaţa Mureş, Bld. Expozitiei, Romexpo, University of Agronomic Sciences, medical centers, means of public transport.

| Land details             |                    |
|--------------------------|--------------------|
| Land type                | Constructible land |
| Size                     | 399 m²             |
| Land usage coefficient   | 3                  |
| Percentage of occupation | 70%                |
| Street openings          |                    |
| Road type                | Asphalt            |
| Protected area           | No                 |