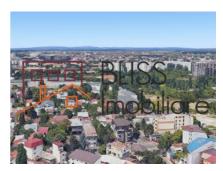

#### **Description**

BLISS Imobiliare presents to you an urban land with an area of 399 sqm, located in the area of Piaţa Chibrit. The land has 9.7 ml opening to the street.

## A 20-minute drive from the Arcul de Triumf and Herăstrău Park.

The construction regime is Gf+2+1RF, with a maximum POT of 70% and a maximum allowed CUT of 3.0 sqm ADC/sqm land. It is excellent for a residential project.

Nearby are supermarkets (Mega Image, Lidl, Profi), Piata Chibrit, Piaţa Mureş, Bld. Expozitiei, Romexpo, University of Agronomic Sciences, medical centers, means of public transport.

| Land details             |                    |
|--------------------------|--------------------|
| Land type                | Constructible land |
| Size                     | 399 m²             |
| Land usage coefficient   | 3                  |
| Percentage of occupation | 70%                |
| Street openings          |                    |
| Road type                | Asphalt            |
| Protected area           | No                 |