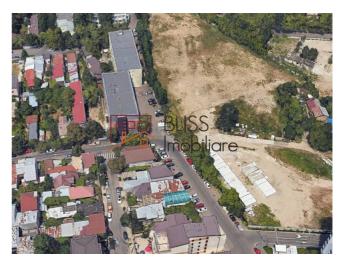

#### **Description**

BLISS Imobiliare presents to you an urban land with an area of 399 sqm, located in the area of Piaţa Chibrit. The land has 9.7 ml opening to the street.

Nearby are supermarkets (Mega Image, Lidl, Profi), Piata Chibrit, Piaţa Mureş, Bld. Expozitiei, Romexpo, University of Agronomic Sciences, medical centers, means of public transport.

| Land details             |                    |
|--------------------------|--------------------|
| Land type                | Constructible land |
| Size                     | 399 m²             |
| Land usage coefficient   | 3                  |
| Percentage of occupation | 70%                |
| Street openings          |                    |
| Road type                | Asphalt            |
| Protected area           | No                 |