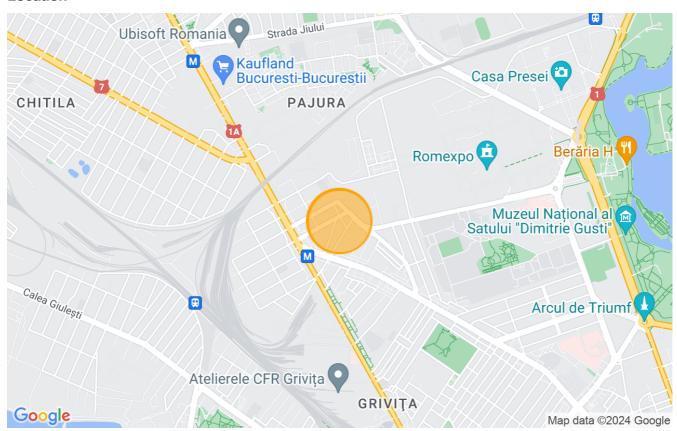

#### Location

## A 20-minute drive from the Arcul de Triumf and Herăstrău Park.

The construction regime is Gf+2+1RF, with a maximum POT of 70% and a maximum allowed CUT of 3.0 sqm ADC/sqm land. It is excellent for a residential project.

Nearby are supermarkets (Mega Image, Lidl, Profi), Piata Chibrit, Piaţa Mureş, Bld. Expozitiei, Romexpo, University of Agronomic Sciences, medical centers, means of public transport.

| Land details             |                    |
|--------------------------|--------------------|
| Land type                | Constructible land |
| Size                     | 399 m²             |
| Land usage coefficient   | 3                  |
| Percentage of occupation | 70%                |
| Street openings          |                    |
| Road type                | Asphalt            |
| Protected area           | No                 |