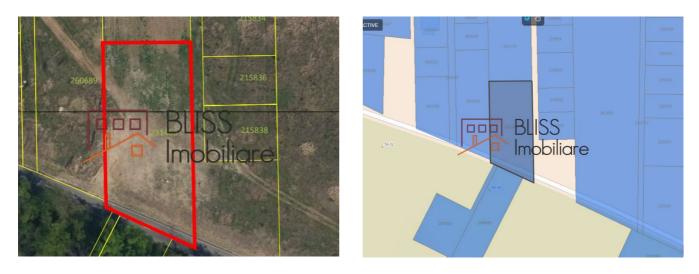

#### Description

Open the path to an extraordinary investment opportunity with this exceptional intravilan land, located in the heart of the **Greenfield area in Sector 1**. With a generous area of **2.000 square meters** and a privileged position, this land represents a true corner of paradise for residential or commercial developers.

| Land details             |                      |
|--------------------------|----------------------|
| Land type                | Constructible land   |
| Size                     | 2,000 m <sup>2</sup> |
| Land usage coefficient   | 1.3                  |
| Percentage of occupation | 45%                  |
| Config                   | 1S+P+2 max 10m       |
| Street openings          | 34 m                 |
| Road type                | Gravel               |
| Protected area           | No                   |