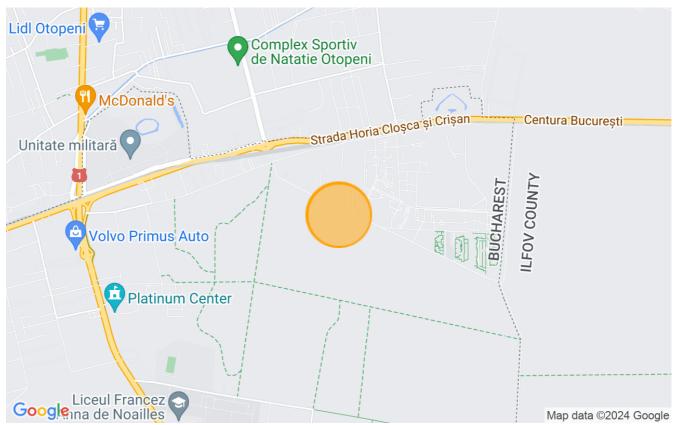

The strategic location of the land offers quick and easy access to the main roads, including the Bucharest Ring Road and DN1, thus facilitating mobility and connectivity to other important areas within and outside the city. Additionally, Otopeni Train Station is just a few minutes away, ensuring quick access to public transportation.

## Location